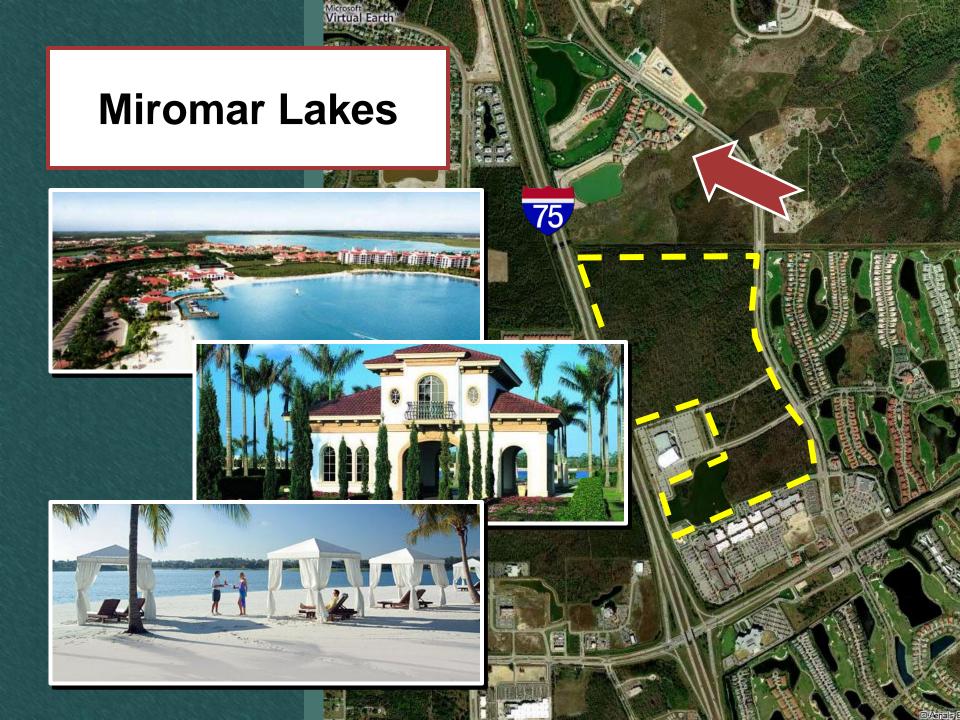

# Location

- Major roadways surround site
- Viewable from I-75
- Unique opportunities for complementary uses

us 41 FLORIDA GULF COAST UNIVERSITY

GERMAIN ARENA

GULF COAST TOWN CENTER

MALL

ORKSCREW ROAD

IROMAR