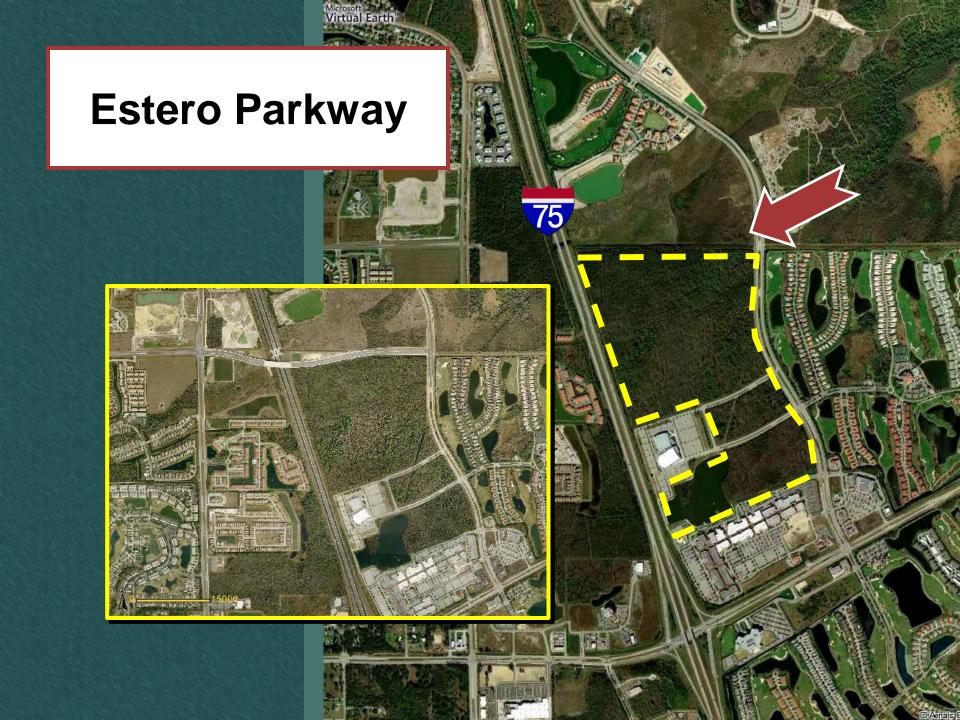

#### **University Highland Limited Partnership**

FORT MYERS

CAPE CORAL

DANIELS RD

us 41 SW FLORIDA INTERNATIONAL AIRPORT

> FLORIDA GULF COAST UNIVERSITY

8

SANIBEL

75

ESTERO

BONITA BEACH RD

# Location

- Major roadways surround site
- Viewable from I-75
- Unique opportunities for complementary uses

us 41 FLORIDA GULF COAST UNIVERSITY

GERMAIN ARENA

GULF COAST TOWN CENTER

MALL

ORKSCREW ROAD

IROMAR