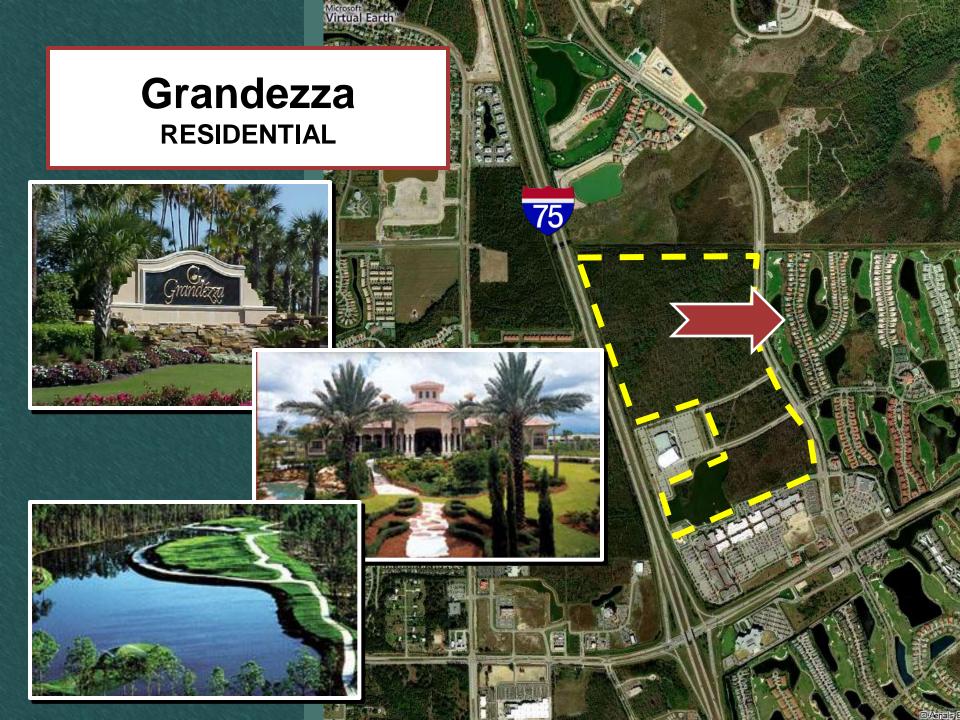

# Location

- Major roadways surround site
- Viewable from I-75
- Unique opportunities for complementary uses

us 41 FLORIDA GULF COAST UNIVERSITY

GERMAIN ARENA

GULF COAST TOWN CENTER

MALL

ORKSCREW ROAD

IROMAR