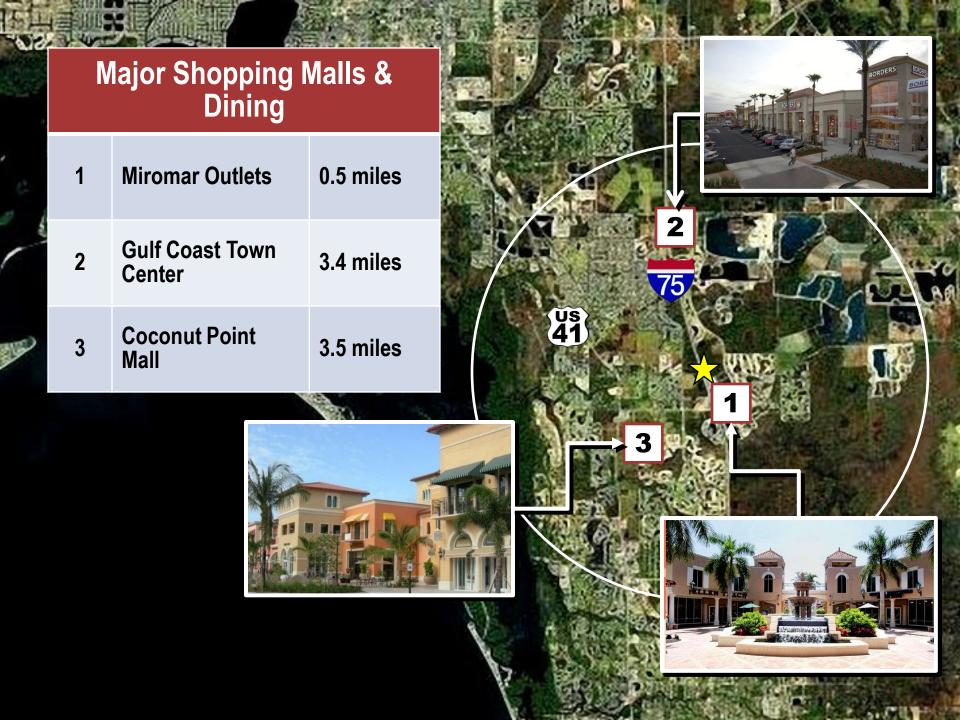

OR UNDER CONSTRUCTION BY 2012 ARE REFLECTED IN THIS EXHIBIT

NOTE:

(LOS "C" OR BETTER)

OAD LO

FOUR

(LOS "C"

I HILL **IFFIN PKWY** JR LANES

BEN HILL **GRIFFIN PKWY** SIX LANES (LOS "B")

**TREELINE AVENUE** FOUR LANES (LOS

B"')

IX LANES LOS "B"

> 1-75 SIX LANES (LOS "C")

CO ROAD ANES LOS "B")

COCONUT RO/ FOUR LANES THREE OAKS P **OUR LANES (LO** 

OUR LANES

FO

1-75 SIX LANES (LOS "C")

75

OUR LA

**US41** SIX LANE (LOS "C"

ŨS

41

TER

ESTERO FOUR LANES (LOS "A

1 the second BEN HILL



#### **Germain Arena**





Microsoft Virtual Earth"

100 000

75

.



## Miromar Outlet Mall

Virtual Earth





#### International Design Center





tual Earth

#### Stoneybrook RESIDENTIAL

Microsoft Virtual Earth









## Florida Gulf Coast University



tual Earth

CHORNES .