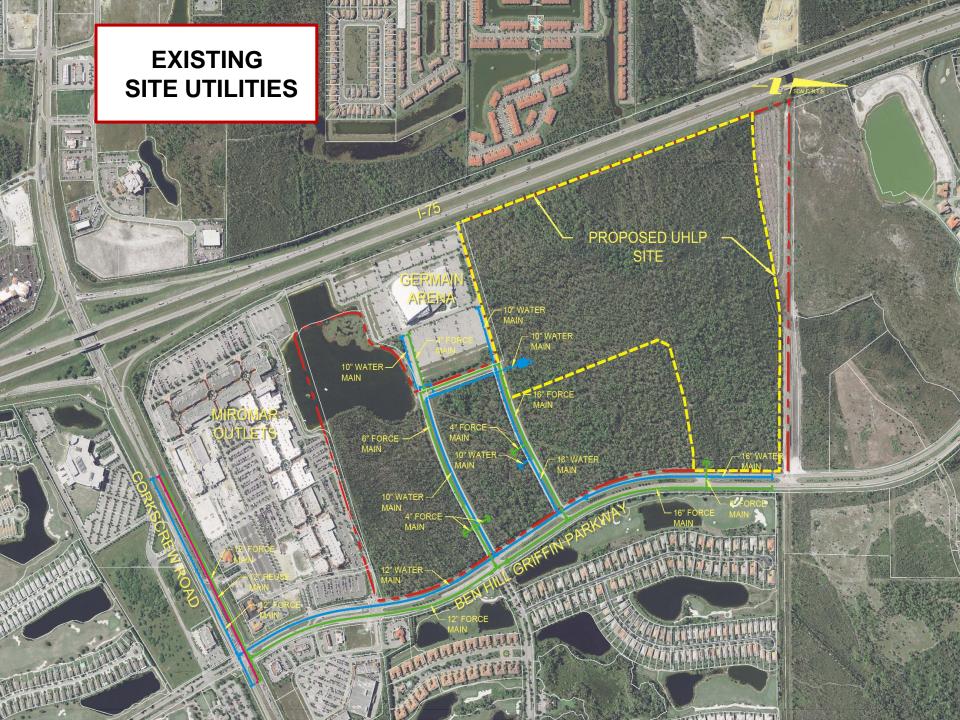

oved Master Concept Plan

- 1300 Residential Units
- 200 Hotel Rooms
- 150,000 SF Office
- 100,000 SF Retail
- ALF/CCRC Use



#### LEGEND

FOUR LANE ROADWAY ......... 

SIX LANE ROADWAY

SCHEDULED ROADWAY IMPROVEMENTS TO I-75, ESTERO PARKWAY, THREE OAKS PARKWAY, AND US-41 THAT WILL BE IN PLACE OR UNDER CONSTRUCTION BY 2012 ARE REFLECTED IN THIS EXHIBIT

NOTE:

(LOS "C" OR BETTER)

OAD LO

FOUR

(LOS "C"

I HILL **IFFIN PKWY** JR LANES

BEN HILL **GRIFFIN PKWY** SIX LANES (LOS "B")

**TREELINE AVENUE** FOUR LANES (LOS

B"')

IX LANES LOS "B"

> 1-75 SIX LANES (LOS "C")

CO ROAD ANES LOS "B")

COCONUT RO/ FOUR LANES THREE OAKS P **OUR LANES (LO** 

OUR LANES

FO

1-75 SIX LANES (LOS "C")

75

OUR LA

**US41** SIX LANE (LOS "C"

ŨS

41

TER

ESTERO FOUR LANES (LOS "A

1 the second BEN HILL



#### **Germain Arena**





Microsoft Virtual Earth"

100 000

75

.



## Miromar Outlet Mall

Virtual Earth





#### International Design Center





tual Earth

#### Stoneybrook RESIDENTIAL

Microsoft Virtual Earth









## Florida Gulf Coast University



tual Earth

CHORNES .