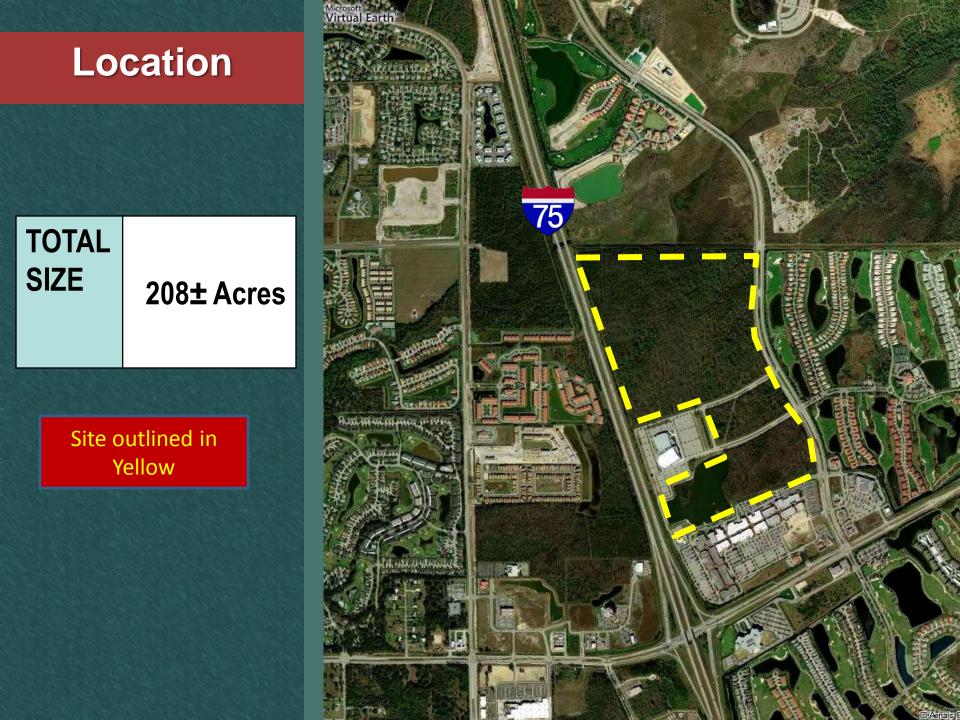

# Location

- Major roadways surround site
- Viewable from I-75
- Unique opportunities for complementary uses

us 41 FLORIDA GULF COAST UNIVERSITY

GERMAIN ARENA

GULF COAST TOWN CENTER

MALL

ORKSCREW ROAD

IROMAR

site

MIROMAR OUTLET MALL