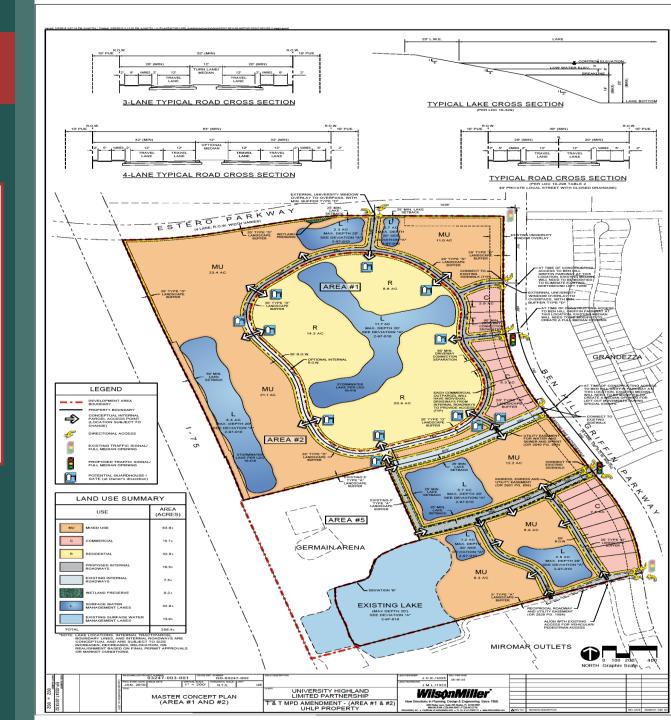

#### Approved Master Concept Plan

- 1300 Residential Units
- 200 Hotel Rooms
- 150,000 SF Office
- 100,000 SF Retail
- ALF/CCRC Use